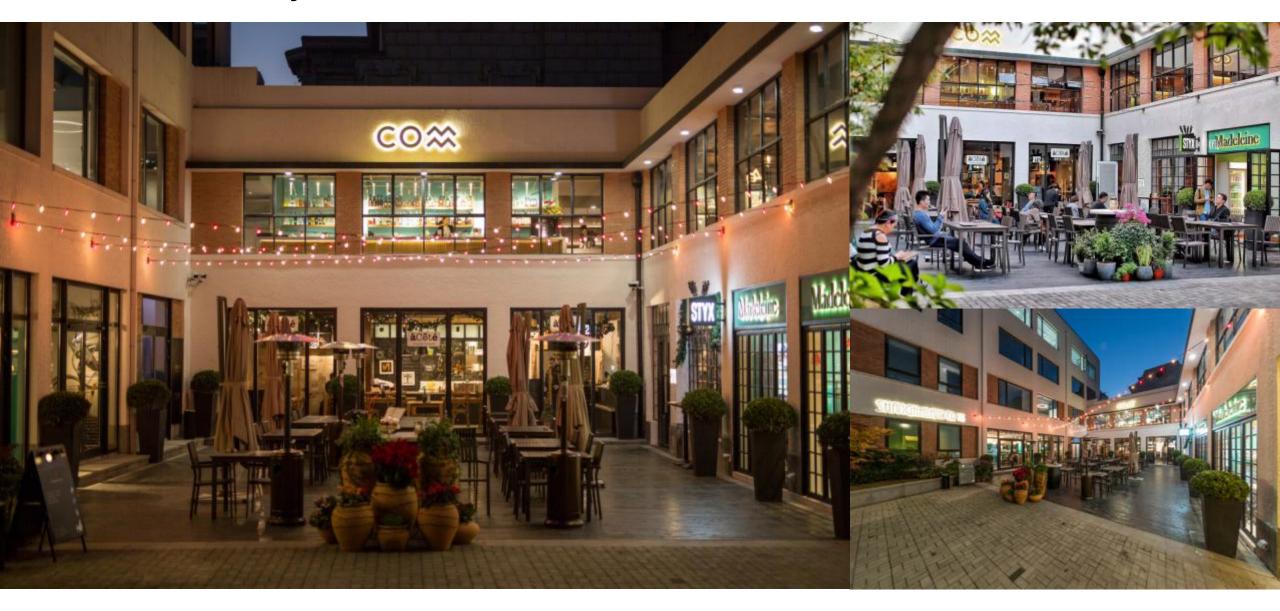

#### 1. Location

 Yong Ping Lane is located in the center of Shanghai Xuhui District which goes along Hengshan Rd. and Yongjia Rd. Only few steps away from Line 1 Hengshan Road, Yong Ping Lane is a collection of signature restaurants, cultural galleries and beautiful outdoor courtyards. With an area of 6000 sq.m., the compound comprises 5 towers and various commercial facilities.

### 2. Project Highlights

- A mid-high end retail compound with signature restaurants and lifestyle gallery
- Pedestrian compound with three outdoor courtyard spaces
- Cafes and restaurants feature both indoor and outdoor seating
- Scenic garden view
- Centrally located historical neighborhood
- Next to the subway station