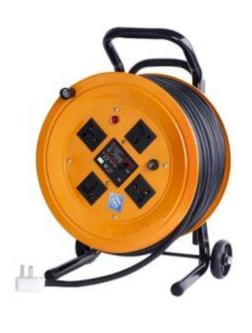

### Available Equipment

- Power supply, 30m power line and 10m power socket.
- Hi-Fi \* 1 ( 734×445×536mm )
- Microphone \* 1
- Parasols \* 4 (3 x 3m)
- Heater \* 4