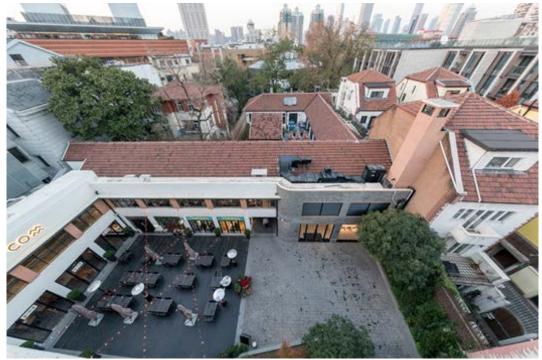

# **Central Courtyard**

• **Activity :** Party, Social Event, Art Jamming, Weekend Market

• **Area**: 100 sqm

• Capacity: 150 pax