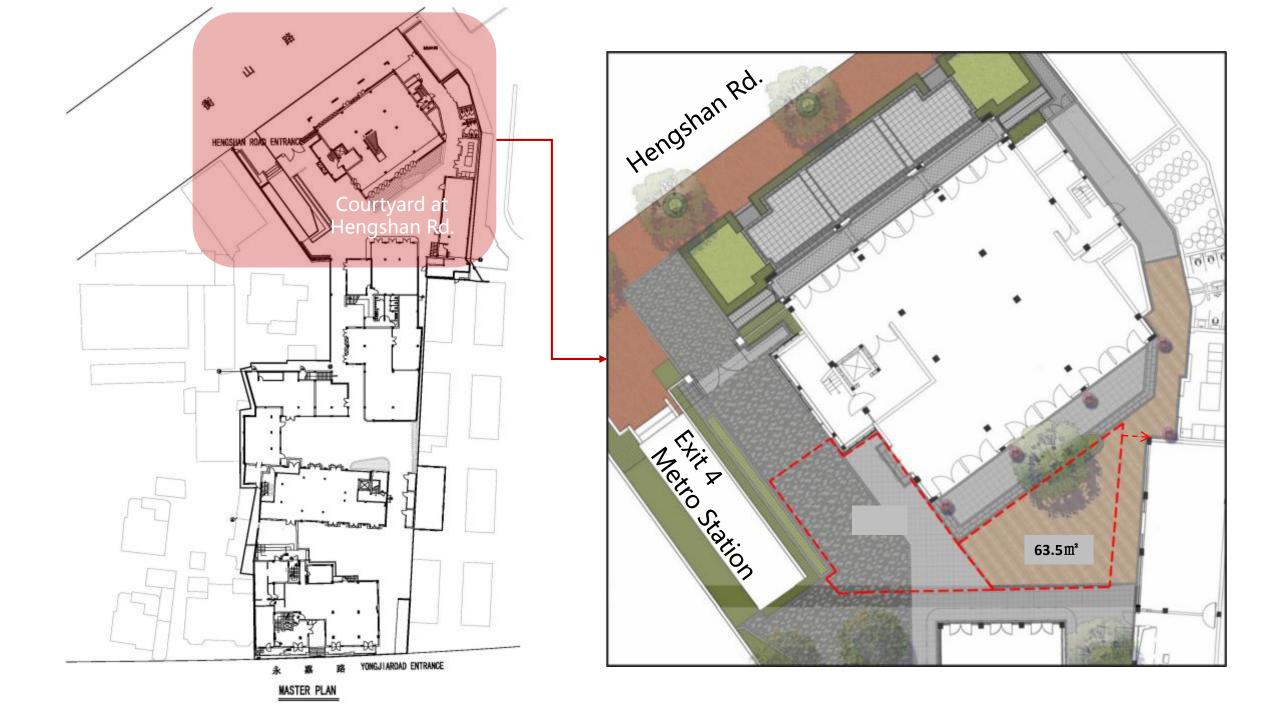

# Courtyard at Heng Shan Road

 Activity: Party, Pop-up Store, Social Event, Art Jamming, Weekend Market

• **Area**: 63.5 sqm

• Capacity: 90 pax