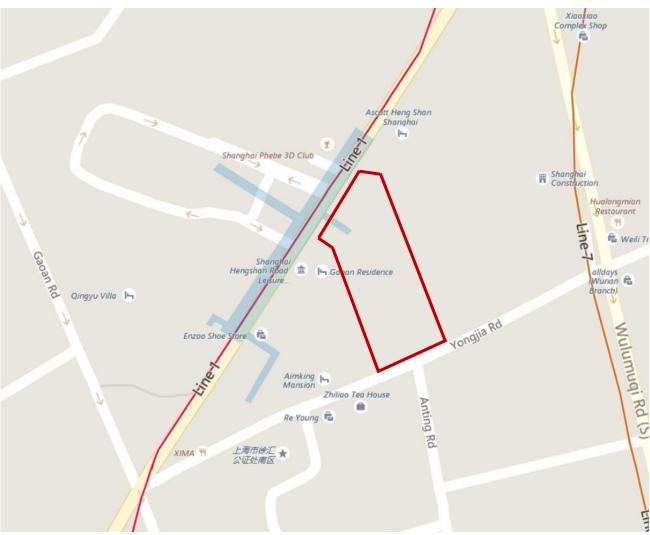

#### 1. Location

 Yong Ping Lane is located in the center of Shanghai Xuhui District which goes along Hengshan Rd. and Yongjia Rd. Only few steps away from Line 1 Hengshan Road, Yong Ping Lane is a collection of signature restaurants, cultural galleries and beautiful outdoor courtyards. With an area of 6000 sq.m., the compound comprises 5 towers and various commercial facilities.