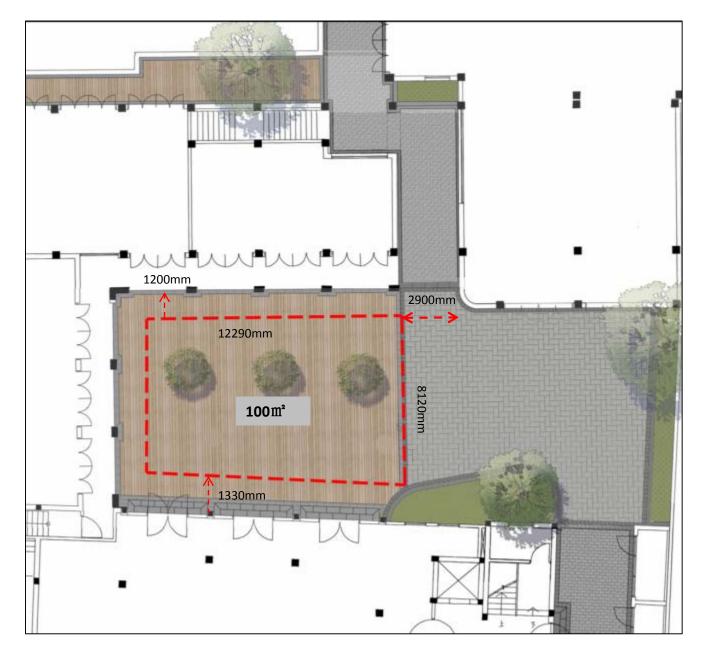

# **Central Courtyard**

• **Activity :** Party, Social Event, Art Jamming, Weekend Market

• **Area**: 100 sqm

• Capacity: 150 pax