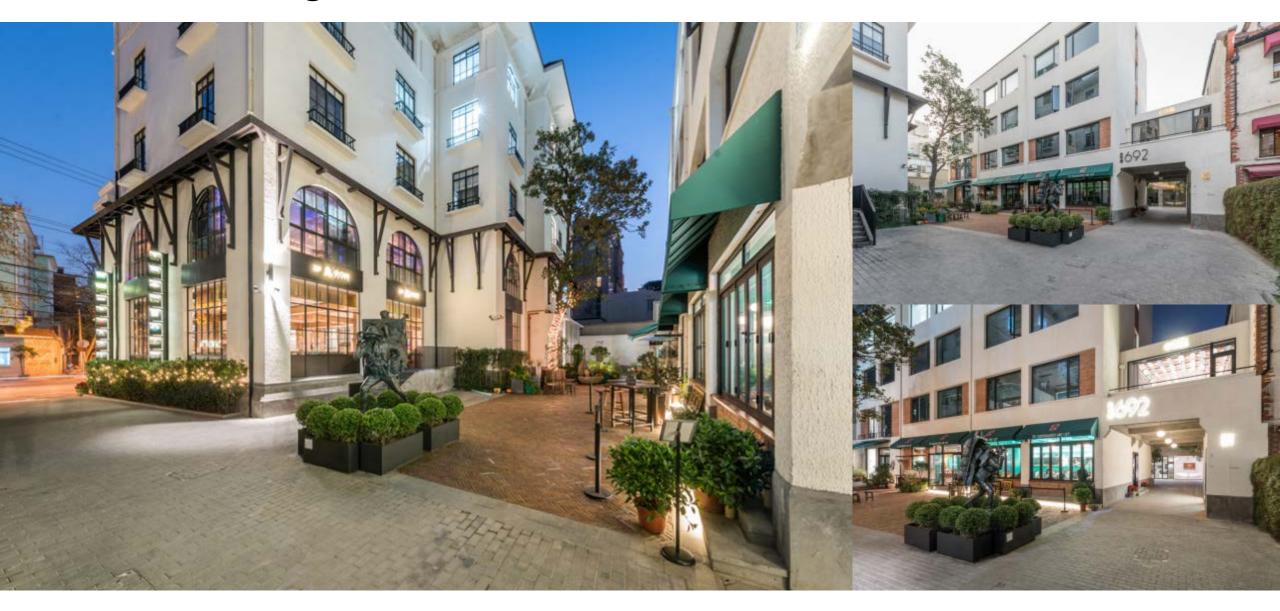

#### 1. Location

 Yong Ping Lane is located in the center of Shanghai Xuhui District which goes along Hengshan Rd. and Yongjia Rd. Only few steps away from Line 1 Hengshan Road, Yong Ping Lane is a collection of signature restaurants, cultural galleries and beautiful outdoor courtyards. With an area of 6000 sq.m., the compound comprises 5 towers and various commercial facilities.

### 2. Project Highlights

- A mid-high end retail compound with signature restaurants and lifestyle gallery
- Pedestrian compound with three outdoor courtyard spaces
- Cafes and restaurants feature both indoor and outdoor seating
- Scenic garden view
- Centrally located historical neighborhood
- Next to the subway station