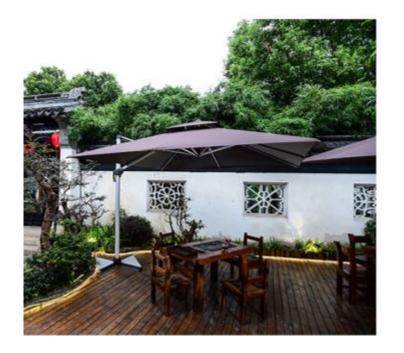

### Available Equipment

- Power supply, 30m power line and 10m power socket.
- Hi-Fi \* 1 ( 734×445×536mm )
- Microphone \* 1
- Parasols \* 4 (3 x 3m)
- Heater \* 4