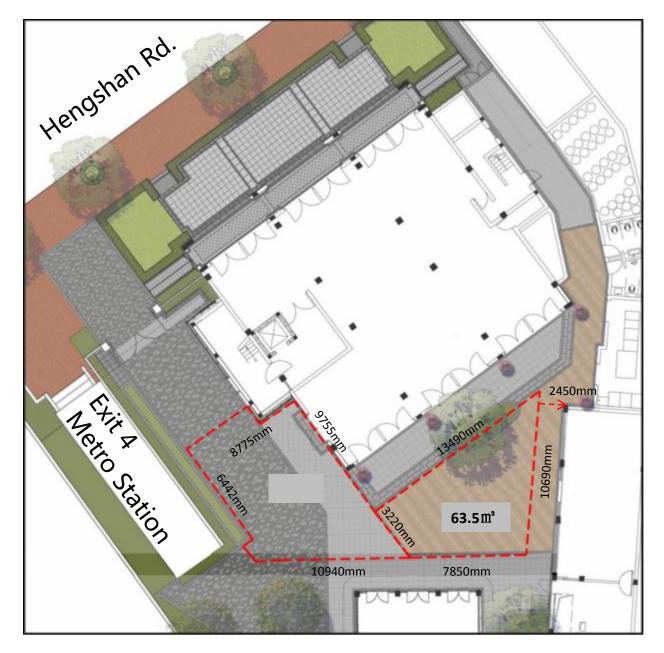

# Courtyard at Heng Shan Road

 Activity: Party, Pop-up Store, Social Event, Art Jamming, Weekend Market

• **Area**: 63.5 sqm

• Capacity: 90 pax