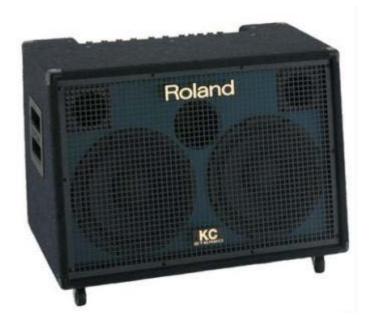

### Available Equipment

- Power supply, 30m power line and 10m power socket.
- Hi-Fi \* 1 ( 734×445×536mm )
- Microphone \* 1
- Parasols \* 4 (3 x 3m)
- Heater \* 4