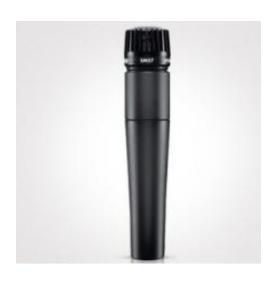

### Available Equipment

- Power supply, 30m power line and 10m power socket.
- Hi-Fi \* 1 ( 734×445×536mm )
- Microphone \* 1
- Parasols \* 4 (3 x 3m)
- Heater \* 4