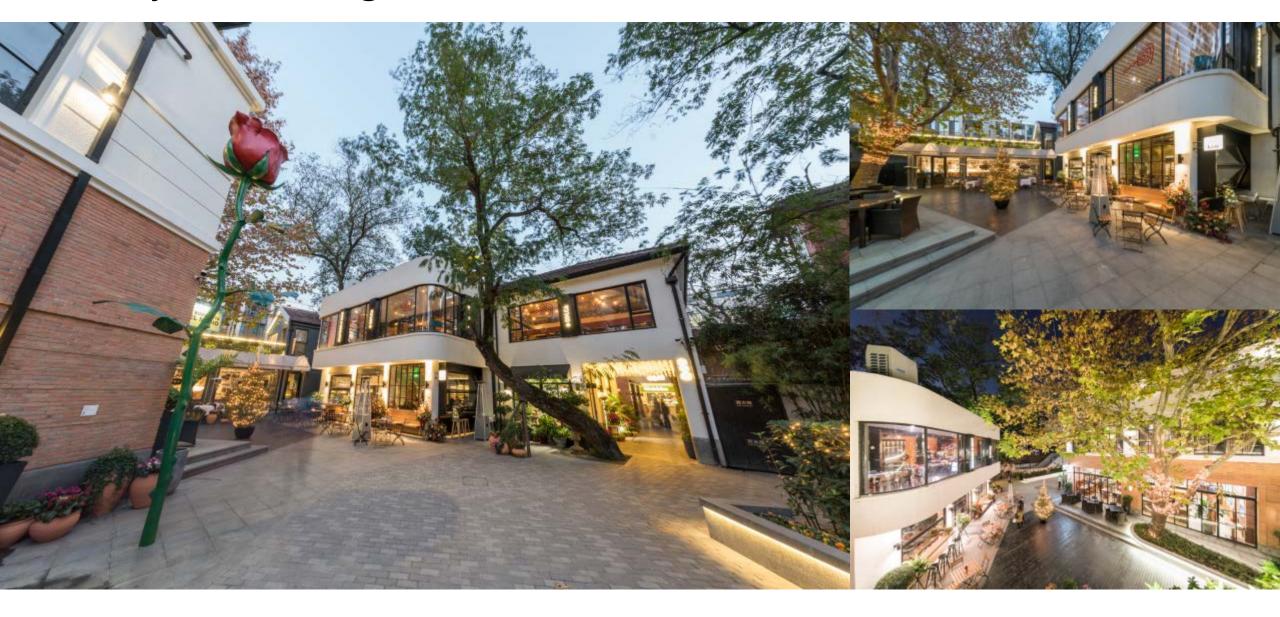

#### 1. Location

 Yong Ping Lane is located in the center of Shanghai Xuhui District which goes along Hengshan Rd. and Yongjia Rd. Only few steps away from Line 1 Hengshan Road, Yong Ping Lane is a collection of signature restaurants, cultural galleries and beautiful outdoor courtyards. With an area of 6000 sq.m., the compound comprises 5 towers and various commercial facilities.

### 2. Project Highlights

- A mid-high end retail compound with signature restaurants and lifestyle gallery
- Pedestrian compound with three outdoor courtyard spaces
- Cafes and restaurants feature both indoor and outdoor seating
- Scenic garden view
- Centrally located historical neighborhood
- Next to the subway station