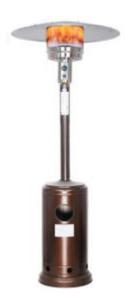

### Available Equipment

- Power supply, 30m power line and 10m power socket.
- Hi-Fi \* 1 ( 734×445×536mm )
- Microphone \* 1
- Parasols \* 4 (3 x 3m)
- Heater \* 4