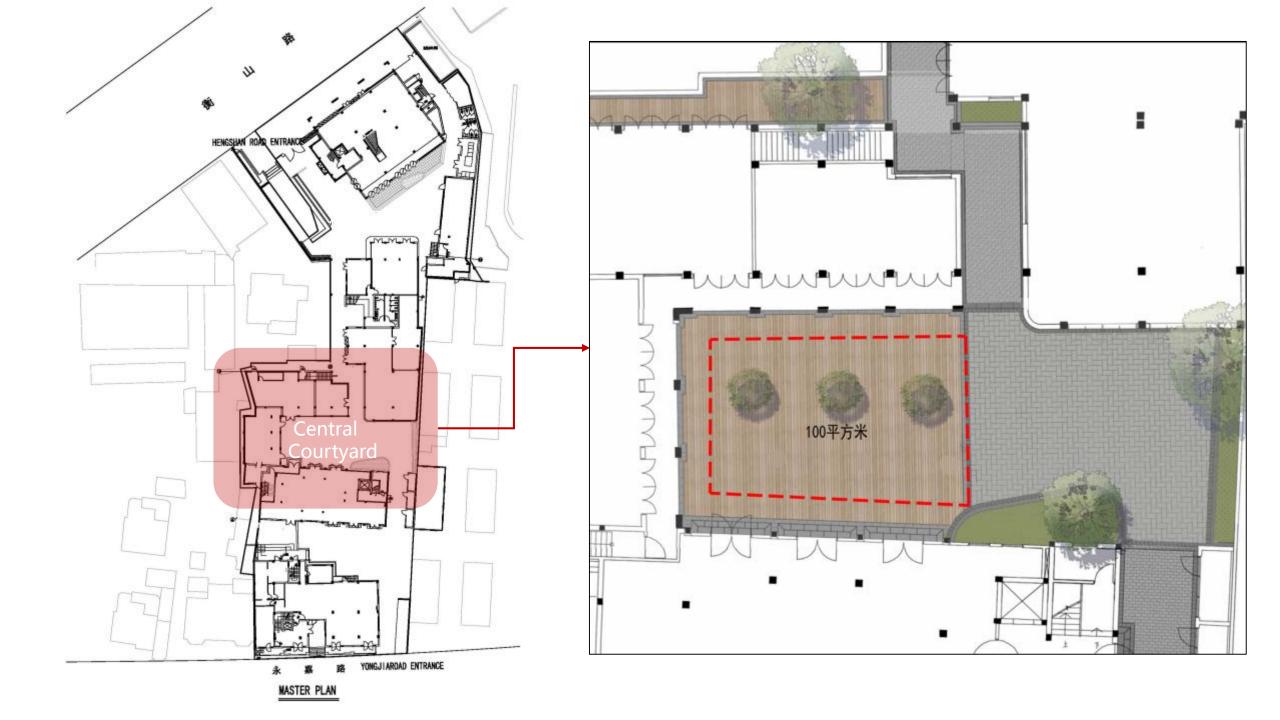

# **Central Courtyard**

• **Activity :** Party, Social Event, Art Jamming, Weekend Market

• **Area**: 100 sqm

• Capacity: 150 pax