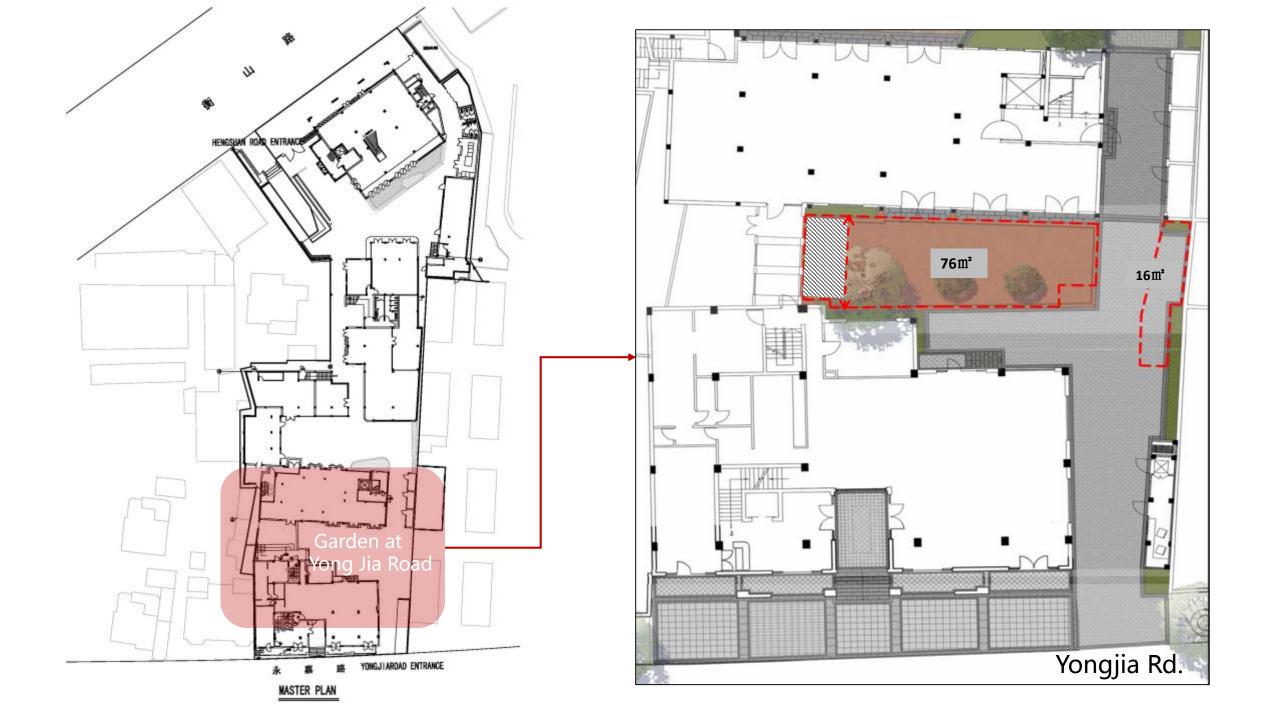

# Garden at Yong Jia Road

• Activity: Party, Social Event, Art Jamming,

Weekend Market

• **Area**: 76 sqm

• Capacity: 110 pax