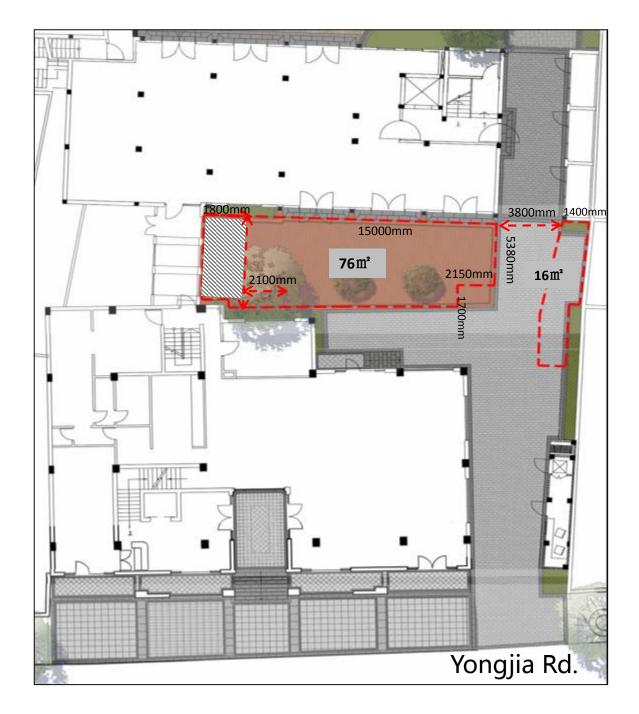

# Garden at Yong Jia Road

• Activity: Party, Social Event, Art Jamming,

Weekend Market

• **Area**: 76 sqm

• Capacity: 110 pax