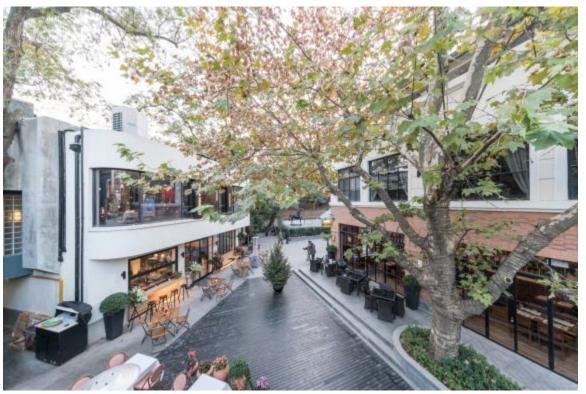

# Courtyard at Heng Shan Road

 Activity: Party, Pop-up Store, Social Event, Art Jamming, Weekend Market

• **Area**: 63.5 sqm

• Capacity: 90 pax